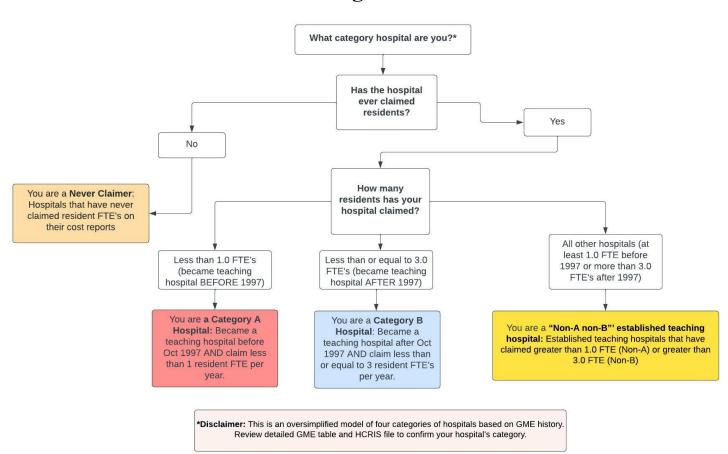

### Overview

Hospitals — with the exception of Critical Access Hospitals — are classified into four categories based on their historical GME funding and expense. Category A and Category B Hospitals first claimed a few residents. Generally speaking, a Category A hospital first claimed fewer than 1.0 residents prior to October 1, 1997; a Category B hospital first claimed no more than 3.0 residents on or after October 1, 1997. Never Claimer hospitals have not claimed GME on a cost report since 1996. All other hospitals meet none of the three categories — we call these "Non-A Non-B Hospitals." Note that Critical Access Hospitals are paid for GME by an entirely different mechanism and are omitted from all lists below; information about this is available at RuralGME.org. The following figure presents an oversimplified, high-level overview.

# **Overview of Categorization Process**

We recommend State Offices of Rural Health encourage **Category A and Category B** hospitals to carefully review their categorization using the Rural GME HCRIS Data Tool, **Never Claimers** to verify that they indeed have not claimed GME, and **Non-A and Non-B Hospitals** to confirm that they do not meet the qualifications for Category A or Category B.

### 1 Category A Hospitals

**Category A:** Hospitals that became teaching hospitals (set PRA and cap) before October 1997 where that PRA and cap (either or both of DGME and IME) were set based on an FTE of less than 1.0.

# 2 Category B Hospitals

**Category B:** Hospitals that became teaching hospitals (set PRA and cap) after October 1997 through January 2021 where that PRA and cap (either or both of DGME and IME) were set based on an FTE of less than 3.0.

### 3 Never Claimer Hospitals

**Never Claimers:** Hospitals that have never claimed residents for GME payment on any cost report. This includes hospitals that have had documented resident rotators in the past that were not claimed to establish a Per Resident Amount (PRA), and also hospitals that have never trained residents. For those hopsitals that *have* trained residents in the past and never reported them, there is a risk of inadvertantly setting a new PRA of zero and of establishing a cap in the future if 1.0 or more FTE of residents are being trained in a fiscal cost report year after 12/27/2020. In some circumstances the data may be incorrect and should be contested by contacting the MAC.