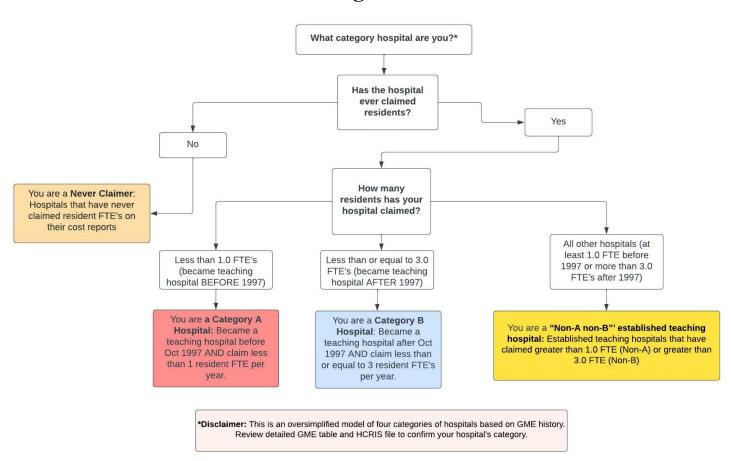

#### Overview

Hospitals — with the exception of Critical Access Hospitals — are classified into four categories based on their historical GME funding and expense. Category A and Category B Hospitals first claimed a few residents. Generally speaking, a Category A hospital first claimed fewer than 1.0 residents prior to October 1, 1997; a Category B hospital first claimed no more than 3.0 residents on or after October 1, 1997. Never Claimer hospitals have not claimed GME on a cost report since 1996. All other hospitals meet none of the three categories — we call these "Non-A Non-B Hospitals." Note that Critical Access Hospitals are paid for GME by an entirely different mechanism and are omitted from all lists below; information about this is available at RuralGME.org. The following figure presents an oversimplified, high-level overview.

## 1 Category A Hospitals

**Category A:** Hospitals that became teaching hospitals (set PRA and cap) before October 1997 where that PRA and cap (either or both of DGME and IME) were set based on an FTE of less than 1.0.

## 2 Category B Hospitals

**Category B:** Hospitals that became teaching hospitals (set PRA and cap) after October 1997 through January 2021 where that PRA and cap (either or both of DGME and IME) were set based on an FTE of less than 3.0.

## **3** Never Claimer Hospitals

**Never Claimers:** Hospitals that have never claimed residents for GME payment on any cost report. This includes hospitals that have had documented resident rotators in the past that were not claimed to establish a Per Resident Amount (PRA), and also hospitals that have never trained residents. For those hopsitals that *have* trained residents in the past and never reported them, there is a risk of inadvertantly setting a new PRA of zero and of establishing a cap in the future if 1.0 or more FTE of residents are being trained in a fiscal cost report year after 12/27/2020. In some circumstances the data may be incorrect and should be contested by contacting the MAC.