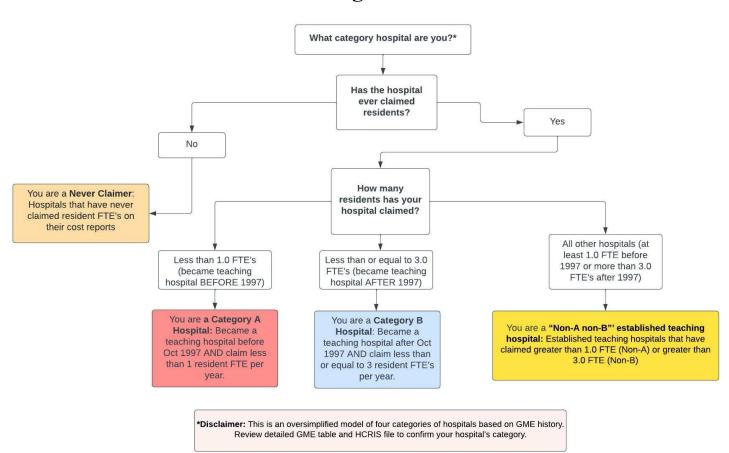

#### Overview

Hospitals — with the exception of Critical Access Hospitals — are classified into four categories based on their historical GME funding and expense. Category A and Category B Hospitals first claimed a few residents. Generally speaking, a Category A hospital first claimed fewer than 1.0 residents prior to October 1, 1997; a Category B hospital first claimed no more than 3.0 residents on or after October 1, 1997. Never Claimer hospitals have not claimed GME on a cost report since 1996. All other hospitals meet none of the three categories — we call these "Non-A Non-B Hospitals." Note that Critical Access Hospitals are paid for GME by an entirely different mechanism and are omitted from all lists below; information about this is available at RuralGME.org. The following figure presents an oversimplified, high-level overview.

# **Overview of Categorization Process**

We recommend State Offices of Rural Health encourage **Category A and Category B** hospitals to carefully review their categorization using the Rural GME HCRIS Data Tool, **Never Claimers** to verify that they indeed have not claimed GME, and **Non-A and Non-B Hospitals** to confirm that they do not meet the qualifications for Category A or Category B.