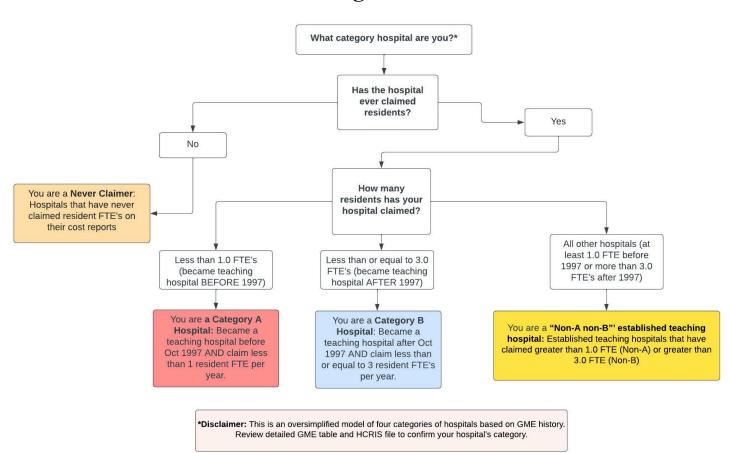

### Overview

Hospitals — with the exception of Critical Access Hospitals — are classified into four categories based on their historical GME funding and expense. Category A and Category B Hospitals first claimed a few residents. Generally speaking, a Category A hospital first claimed fewer than 1.0 residents prior to October 1, 1997; a Category B hospital first claimed no more than 3.0 residents on or after October 1, 1997. Never Claimer hospitals have not claimed GME on a cost report since 1996. All other hospitals meet none of the three categories — we call these "Non-A Non-B Hospitals." Note that Critical Access Hospitals are paid for GME by an entirely different mechanism and are omitted from all lists below; information about this is available at RuralGME.org. The following figure presents an oversimplified, high-level overview.

### 1 Category A Hospitals

**Category A:** Hospitals that became teaching hospitals (set PRA and cap) before October 1997 where that PRA and cap (either or both of DGME and IME) were set based on an FTE of less than 1.0.

## 2 Category B Hospitals

**Category B:** Hospitals that became teaching hospitals (set PRA and cap) after October 1997 through January 2021 where that PRA and cap (either or both of DGME and IME) were set based on an FTE of less than 3.0.

## 3 Never Claimer Hospitals

**Never Claimers:** Hospitals that have never claimed residents for GME payment on any cost report. This includes hospitals that have had documented resident rotators in the past that were not claimed to establish a Per Resident Amount (PRA), and also hospitals that have never trained residents. For those hopsitals that *have* trained residents in the past and never reported them, there is a risk of inadvertantly setting a new PRA of zero and of establishing a cap in the future if 1.0 or more FTE of residents are being trained in a fiscal cost report year after 12/27/2020. In some circumstances the data may be incorrect and should be contested by contacting the MAC.