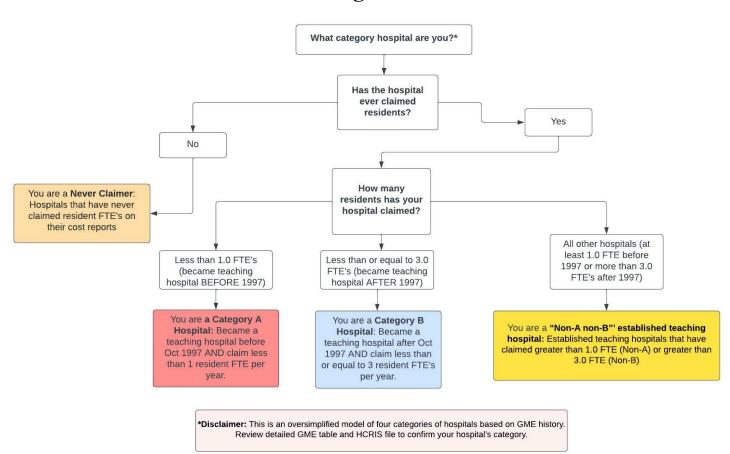

### Overview

Hospitals — with the exception of Critical Access Hospitals — are classified into four categories based on their historical GME funding and expense. Category A and Category B Hospitals first claimed a few residents. Generally speaking, a Category A hospital first claimed fewer than 1.0 residents prior to October 1, 1997; a Category B hospital first claimed no more than 3.0 residents on or after October 1, 1997. Never Claimer hospitals have not claimed GME on a cost report since 1996. All other hospitals meet none of the three categories — we call these "Non-A Non-B Hospitals." Note that Critical Access Hospitals are paid for GME by an entirely different mechanism and are omitted from all lists below; information about this is available at RuralGME.org. The following figure presents an oversimplified, high-level overview.

## **Overview of Categorization Process**

We recommend State Offices of Rural Health encourage **Category A and Category B** hospitals to carefully review their categorization using the Rural GME HCRIS Data Tool, **Never Claimers** to verify that they indeed have not claimed GME, and **Non-A and Non-B Hospitals** to confirm that they do not meet the qualifications for Category A or Category B.