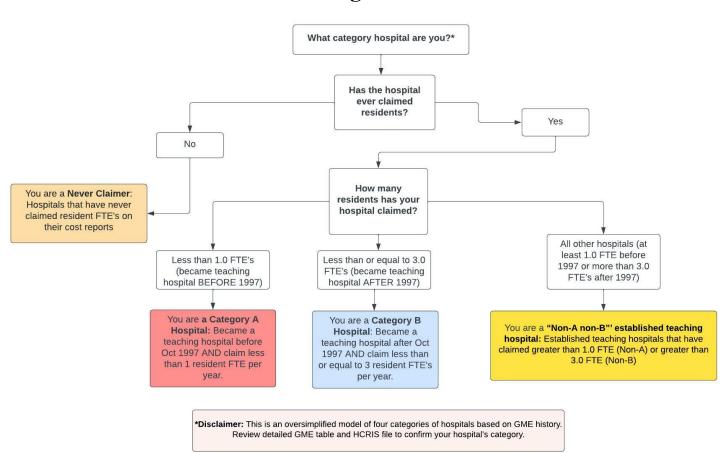

#### Overview

Hospitals — with the exception of Critical Access Hospitals — are classified into four categories based on their historical GME funding and expense. Category A and Category B Hospitals first claimed a few residents. Generally speaking, a Category A hospital first claimed fewer than 1.0 residents prior to October 1, 1997; a Category B hospital first claimed no more than 3.0 residents on or after October 1, 1997. Never Claimer hospitals have not claimed GME on a cost report since 1996. All other hospitals meet none of the three categories — we call these "Non-A Non-B Hospitals." Note that Critical Access Hospitals are paid for GME by an entirely different mechanism and are omitted from all lists below; information about this is available at RuralGME.org. The following figure presents an oversimplified, high-level overview.

# **Overview of Categorization Process**

We recommend State Offices of Rural Health encourage **Category A and Category B** hospitals to carefully review their categorization using the Rural GME HCRIS Data Tool, **Never Claimers** to verify that they indeed have not claimed GME, and **Non-A and Non-B Hospitals** to confirm that they do not meet the qualifications for Category A or Category B.

## 1 Category A Hospitals

**Category A:** Hospitals that became teaching hospitals (set PRA and cap) before October 1997 where that PRA and cap (either or both of DGME and IME) were set based on an FTE of less than 1.0.

## 2 Category B Hospitals

**Category B:** Hospitals that became teaching hospitals (set PRA and cap) after October 1997 through January 2021 where that PRA and cap (either or both of DGME and IME) were set based on an FTE of less than 3.0.

### 3 Never Claimer Hospitals

**Never Claimers:** Hospitals that have never claimed residents for GME payment on any cost report. This includes hospitals that have had documented resident rotators in the past that were not claimed to establish a Per Resident Amount (PRA), and also hospitals that have never trained residents. For those hopsitals that *have* trained residents in the past and never reported them, there is a risk of inadvertantly setting a new PRA of zero and of establishing a cap in the future if 1.0 or more FTE of residents are being trained in a fiscal cost report year after 12/27/2020. In some circumstances the data may be incorrect and should be contested by contacting the MAC.

### 4 All Other Hospitals

"Non-A Non-B" established teaching hospitals: Hospitals that don't appear to qualify for a PRA/cap reset because they have claimed FTE greater than the eligibility criteria for category A at least 1.0 FTE) or category B (more than 3.0 FTE).