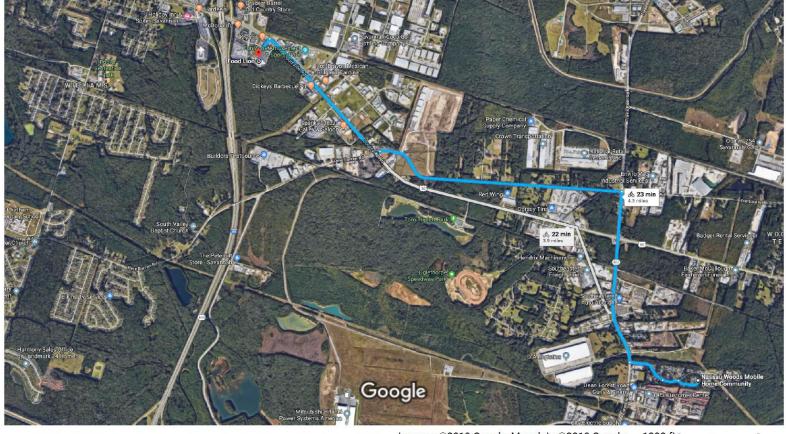

### Google for Bikes: Getting to Groceries

Google Maps Nassau Woods Mobile Home Community to Food Bicycle 4.3 miles, 23 min Lion, E. Hwy 80, Pooler, GA

Imagery ©2019 Google, Map data ©2019 Google 🛛 1000 ft 📖

via GA-307 N/Dean Forest Rd and Old 23 min Louisville Rd 4.3 miles