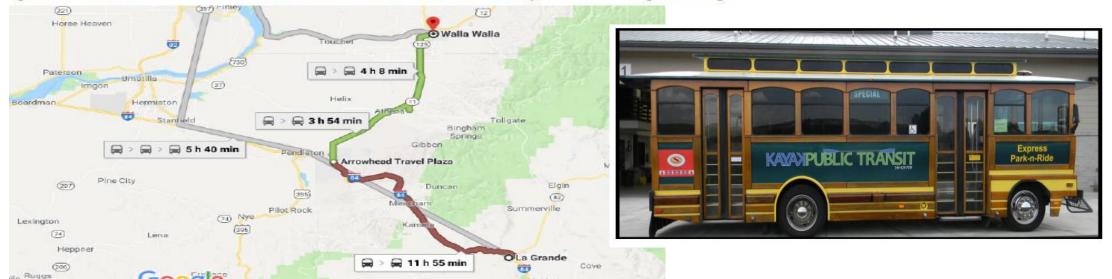

### Community Connections of NE Oregon

- Wallowa County
  - Demand response transit
  - Work shuttle
  - 4 days a week intercity connection
  - Summer circulator to State Park
  - Medicaid transportation
  - Veterans Shuttle
- Union County
  - Fixed Route service
  - Intercity and Regional Transit Hub
  - Medicaid transportation
  - Pilot service and Cost Benefit for medical trips

- Baker County
  - Deviated Fixed
  - Regional commuter connector
  - Shopper Shuttle to Halfway 1x per week
  - Medicaid transportation
  - Veterans transportation
- Shared Strategies
  - Coordinated planning
  - Shared Tech platform
  - Shared Admin through the triple A
  - Bike Bus access

# Confederated Tribes of the Umatilla KAYANPUBLIC TRANSIT

Kayak Public Transit provides community and economic support by managing a multi-modal, regional transportation system reaching into southeastern Washington and northeastern Oregon. We currently run six Fixed Routes with the Hermiston HART, Hermiston Hopper, La Grande Arrow, Mission Metro, Pilot Rocket, Tutuilla Tripper, and Walla Walla Whistler. Our transit program is funded through a combination of Federal grants, State grants, and CTUIR general funds. The Fixed Route bus services are currently free to the general public.