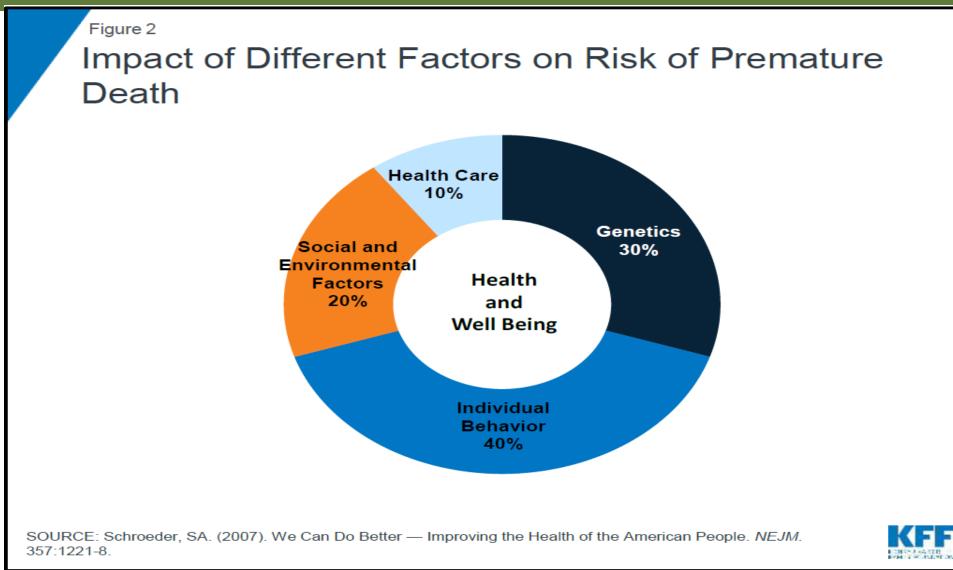

# Challenges

Infrastructure, Demographics, Data and Distance

- **17% of people over 65 don't drive**, AARP 2012. *Stuck Without Options.*
- Pedestrians 65+ made up 21% of pedestrian fatalities in 2018, National Center for Statistics and Analysis (NCSA) 2020.
   Pedestrians: 2018 data.
- 8% of people urban or rural are mobility challenged, Oregon DOT 1998. Research.
- Healthcare is a weak indicator of health, Kaiser Family Foundation, 2018. Beyond Healthcare.