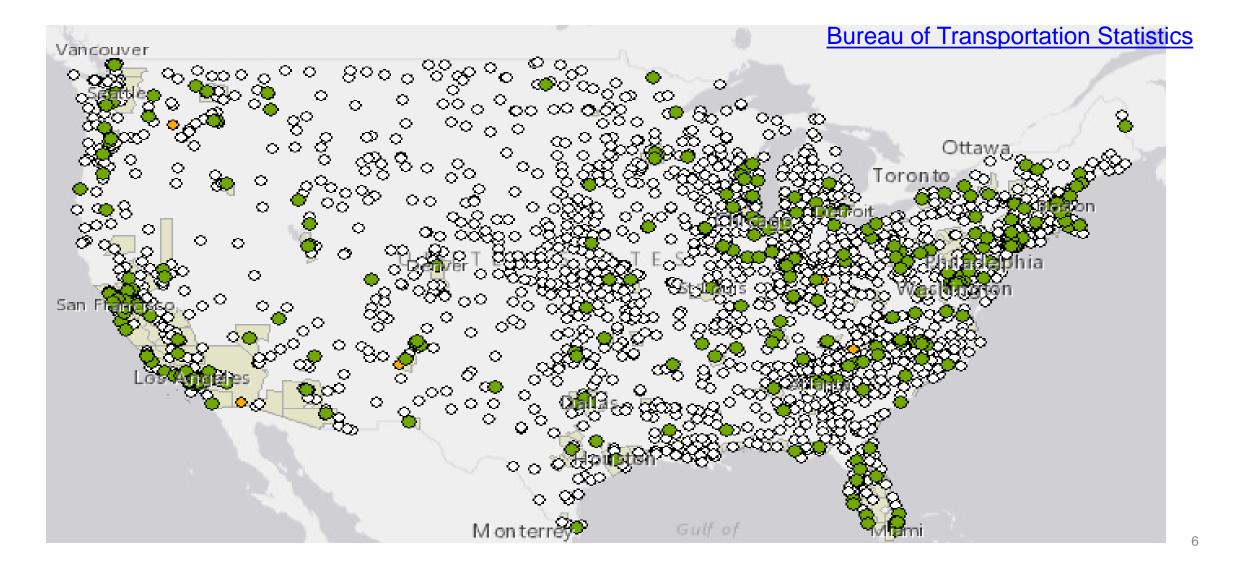

lenges and strategies for effective service in tribal and rural communities n the aging and disability communities as well as building opportunity for low income and isolated rural families. Case studies, partnerships

### National Rural Transit Assistance Program

- Technical assistance center funded by FTA through Section 5311
- We provide FREE training materials and technical assistance products and services to rural and tribal transits and support the State RTAP programs
- National RTAP's vision is for safe, compliant, efficient and effective rural and tribal transit that reflects the needs of communities nationally
- National Review Board 7 state DOT officials and 7 rural or tribal transit providers

### Access Challenges

### Rural and Urban



### What is out there: US Transit Map



### Access Challenges

- The NRTAP transit and mobility vision is
  - safe,
  - secure,
  - compliant,

- efficient, and
- effective
- rural and tribal transit reflecting the needs and values of communities individually and nationally.
- Through NRTAP Review Board, state RTAP manager and operator forums, rural and tribal operators can share interests and needs, as well as guide development of products and services to achieve our vision.
- Local/State Coordinated Human Service and Transportation Plans

# Challenges

Infrastructure, Demographics, Data and Distance

- **17% of people over 65 don't drive**, AARP 2012. *Stuck Without Options.*
- Pedestrians 65+ made up 21% of pedestrian fatalities in 2018, National Center for Statistics and Analysis (NCSA) 2020.
   Pedestrians: 2018 data.
- 8