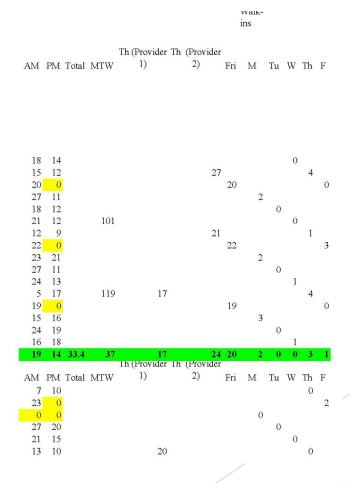

# Volumes: A Tool to Help Manage the Business

#### **Daily Patient Log**

|    | June      | Provider 1<br>(AM) | Provider 2<br>(AM) | Provider 1<br>(PM) | Provider 2<br>(PM) | Provider 1 |            | Total |   | Walk-ins<br>(AM) | Walk-ins<br>(PM) | Walk-ins<br>Total |
|----|-----------|--------------------|--------------------|--------------------|--------------------|------------|------------|-------|---|------------------|------------------|-------------------|
| Μ  | 6/2/2004  |                    |                    |                    |                    |            |            |       | Г |                  |                  |                   |
| Tu | 6/3/2004  |                    |                    |                    |                    |            |            |       |   |                  |                  |                   |
| W  | 6/4/2004  |                    |                    |                    |                    |            |            |       | А |                  |                  |                   |
| Th | 6/5/2004  |                    |                    |                    |                    |            |            |       |   |                  |                  |                   |
| F  | 6/6/2004  |                    |                    |                    |                    |            |            |       |   |                  |                  |                   |
| Μ  | 6/7/2004  |                    |                    |                    |                    |            |            |       | П |                  |                  |                   |
| Tu | 6/8/2004  |                    |                    |                    |                    |            |            |       |   |                  |                  |                   |
| W  | 6/9/2004  | 7                  | 11                 | 7                  | 7                  | 14         | 18         | 32    |   |                  |                  | 0                 |
| Th | 6/10/2004 |                    | 15                 |                    | 12                 | 0          | 27         | 27    | В | 4                |                  | 4                 |
| F  | 6/11/2004 | 10                 | 10                 |                    |                    | 10         | 10         | 20    | Γ |                  |                  | 0                 |
| Μ  | 6/14/2004 | 13                 | 14                 | 11                 |                    | 24         | 14         | 38    | Γ | 2                |                  | 2                 |
| Tu | 6/15/2004 | 9                  | 9                  | 5                  | 7                  | 14         | 16         | 30    | Г |                  |                  | 0                 |
| W  | 6/16/2004 | 11                 | 10                 | 10                 | 2                  | 21         | 12         | 33    | Г |                  |                  | 0                 |
| Th | 6/17/2004 |                    | 12                 | 2                  | 7                  | 2          | 19         | 21    | Α | 1                |                  | 1                 |
| F  | 6/18/2004 | 11                 | 11                 |                    |                    | 11         | 11         | 22    | Г | 3                |                  | 3                 |
| M  | 6/21/2004 | 11                 | 12                 | 12                 | 9                  | 23         | 21         | 44    |   |                  | 2                | 2                 |
| Tu | 6/22/2004 | 12                 | 15                 | 3                  | 8                  | 15         | 23         | 38    | Г |                  |                  | 0                 |
| W  | 6/23/2004 | 13                 | 11                 | 8                  | 5                  | 21         | 16         | 37    | Г | 1                |                  | 1                 |
| Th | 6/24/2004 | 1                  | 4                  | 16                 | 1                  | 17         | 5          | 22    | В | 2                | 2                | 4                 |
| F  | 6/25/2004 | 10                 | 9                  |                    |                    | 10         | 9          | 19    | T |                  |                  | 0                 |
| M  | 6/28/2004 |                    | 15                 |                    | 16                 | 0          | 31         | 31    | Т | 2                | 1                | 3                 |
| Tu | 6/29/2004 | 12                 | 12                 | 12                 | 7                  | 24         | 19         | 43    | Т |                  |                  | 0                 |
| W  | 6/30/2004 | 7                  | 9                  | 5                  | 13                 | 12         | 22         | 34    | Т | 1                |                  | 1                 |
|    |           | 127                | 179                | 91                 | 94                 | 218        | 273        | 491   |   | 16               | 5                | 21                |
|    | 100 W 100 | Provider I         | Provider 2         | Provider I         | Provider 2         |            |            |       | Г | Walk-ıns         | Walk-ıns         | Walk-ins          |
|    | July      | (AM)               | (AM)               | (PM)               | (PM)               | Provider 1 | Provider 2 | Total | L | (AM)             | (PM)             | Total             |
| Th | 7/1/2004  |                    | 7                  |                    | 10                 | 0          | 17         | 17    | Α |                  |                  | 0                 |
| F  | 7/2/2004  | 9                  | 14                 |                    |                    | 9          | 14         | 23    | T | 2                |                  | 2                 |
| М  | 7/5/2004  |                    |                    |                    |                    | 0          | 0          | 0     | Т | 600              |                  | 0                 |
| Tu | 7/6/2004  | 13                 | 14                 | 7                  | 13                 | 20         | 27         | 47    | T |                  |                  | 0                 |
| W  | 7/7/2004  | 12                 | 9                  | 7                  | 8                  | 19         | 17         | 36    | Т |                  |                  | 0                 |
| Th | 7/8/2004  | 10                 | 3                  | 10                 |                    | 20         | 3          | 23    | В |                  |                  | 0                 |