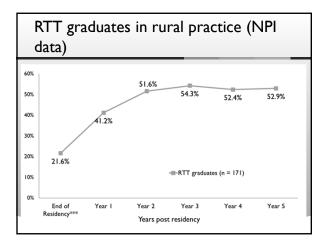

|

















Rural Workforce Development from the Perspective of the Medical Student: Assessment of Factors for Recruiting and Retaining Medical Students to Rural Communities using the Community Apgar Questionnaire

> Alex J. Reed, PsyD, MPH David Schmitz, MD James Girvan, PhD, MPH Edward Baker, PhD

| <ul> <li>Many of the participe of the pa</li></ul> | pants are interested in we<br>pants are thinking about a<br>r practice location (67.7% | ing Findings<br>orking in a rural setting (39.7%).<br>a spouse, partner or s.o. when<br>b)<br>ife balance (spousal satisfaction |
|--------------------------------------------------------------------------------------------------------------------------------------------------------------------------------------------------------------------------------------