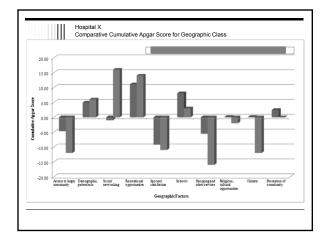

What if there was a similar test for hospitals - quick and repeatable with intervention measures on standby – to assess readiness for recruiting physicians?

Something new
 Something based on quantifiable data
 Something that incorporates the whole community
 Something that shows people on graphs and charts
 where they are and how to achieve their goals.