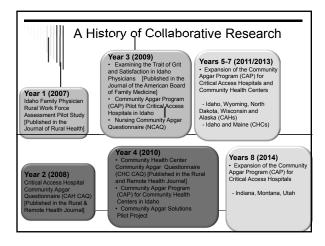

### FMRI: Results and Benefits of Rural Workforce Research - Funded Projects Aligned with FMRI Mission - Relationship Development to Partner Organizations - Visibility at Statewide Level with Partners - Solid Platform for Advocacy

- Sought as Expert Resources for Idaho and Nationally
- National Networking and Opportunities
- Help Meet FMRI Academic Goals for Publishing
- Curriculum and Internal FMRI Development
- Statewide Community Relationships by Funded Onsite Visits
- Direct Value to Communities Statewide: Community Apgar Program
- Increased Relationships to Funding Agencies: Idaho SORH, ORHP, etc.

- Direct Resident Benefits: Curriculum and Workforce
- Faculty Growth and Satisfaction

| Edit Go To Favorites Help                                                                                                                                                                                                                                                                                                         |                                                                                                                                                                                                                                                                                                                                                                                                                                                                                                                                                                                                                                                                                                                                                                                                                                                                                                                                                                                                                                                                                                                                                                                                                                                                                                                                                                                                                                                                                   |
|-----------------------------------------------------------------------------------------------------------------------------------------------------------------------------------------------------------------------------------------------------------------------------------------------------------------------------------|-----------------------------------------------------------------------------------------------------------------------------------------------------------------------------------------------------------------------------------------------------------------------------------------------------------------------------------------------------------------------------------------------------------------------------------------------------------------------------------------------------------------------------------------------------------------------------------------------------------------------------------------------------------------------------------------------------------------------------------------------------------------------------------------------------------------------------------------------------------------------------------------------------------------------------------------------------------------------------------------------------------------------------------------------------------------------------------------------------------------------------------------------------------------------------------------------------------------------------------------------------------------------------------------------------------------------------------------------------------------------------------------------------------------------------------------------------------------------------------|
| · · · × 2 6                                                                                                                                                                                                                                                                                                                       |                                                                                                                                                                                                                                                                                                                                                                                                                                                                                                                                                                                                                                                                                                                                                                                                                                                                                                                                                                                                                                                                                                                                                                                                                                                                                                                                                                                                                                                                                   |
| E Mtp://www.fmridaho.org/LinkClick                                                                                                                                                                                                                                                                                                | aspx?filetidiet=HFxX00xT0d1%3d8tabid=2048mid=1078 🗸 🖸 Go                                                                                                                                                                                                                                                                                                                                                                                                                                                                                                                                                                                                                                                                                                                                                                                                                                                                                                                                                                                                                                                                                                                                                                                                                                                                                                                                                                                                                          |
| 🗎 🖉 ·   4 🔶 🖻                                                                                                                                                                                                                                                                                                                     | (1 of 5) 🐵 🖲 150% +   📩 🚰   Find -                                                                                                                                                                                                                                                                                                                                                                                                                                                                                                                                                                                                                                                                                                                                                                                                                                                                                                                                                                                                                                                                                                                                                                                                                                                                                                                                                                                                                                                |
| kly, the Family Medicine<br>le Idaho Academy of<br>, and the Idaho Hospital<br>ors thank Neva Santos,<br>he Idaho Academy of<br>, and Steven Millard,<br>Hospital Association, for<br>research. For further<br>Ed Baker, PhD, Director,<br>y, Boise State University,<br>Boise, ID, 83725-1835;<br>tate. edu.<br>361.2009.00269 x | Descriptive, bivariate and multivariate analyses were employed to describe and compare scope of practice patterns. <b>Results:</b> Responses were obtained from 92 of 248 physicians (37.1% response rate). Idaho rural family physicians reported providing obstetrical services in the areas of prenatal care (57.6%), vaginal delivery (52.2%) and (57.0%); other operating room services (43.5%); esophagogastro-duodenoscopy (EGD) or colonoscopy services (23.5%); esophagogastro-areage (48.9%); inpatient admissions (88.9%); mental health services (90.1%); nursing home services (88.0%); and supervision to midlevel care providers (72.5%). Bivariate analyses showed differences in scope of practice patterns across gender, age group and employment status. Binomial logistic regression models indicated that younger physicians were roughly 3 times more likely to provide prenatal care and perform vaginal deliveries than older physicians in rural areas. <b>Conclusion:</b> Idaho practicing rural family physicians report a broad scope of practice. Younger, employed and female rural family medicine physicians are important subgroups for further study. <b>Key words</b> family medicine, residency education, rural medicine, scope of |
|                                                                                                                                                                                                                                                                                                                                   | practice.                                                                                                                                                                                                                                                                                                                                                                                                                                                                                                                                                                                                                                                                                                                                                                                                                                                                                                                                                                                                                                                                                                                                                                                                                                                                                                                                                                                                                                                                         |
| 8.38 × 10.88 in €                                                                                                                                                                                                                                                                                                                 |                                                                                                                                                                                                                                                                                                                                                                                                                                                                                                                                                                                                                                                                                                                                                                                                                                                                                                                                                                                                                                                                                                                                                                                                                                                                                                                                                                                                                                                                                   |
| e                                                                                                                                                                                                                                                                                                                                 | Unknown Zone                                                                                                                                                                                                                                                                                                                                                                                                                                                                                                                                                                                                                                                                                                                                                                                                                                                                                                                                                                                                                                                                                                                                                                                                                                                                                                                                                                                                                                                                      |