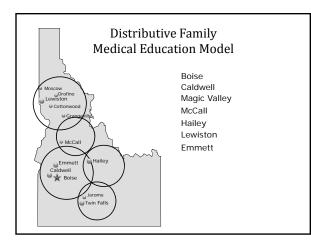

ature, RPIP, AHEC, SEARCH, others.
  - Idaho has a natural laboratory
  - Networking and exporting what we have learned: Regionally (WWAMI)
    - Nationally (NOSORH, NRHA, NAPCRG)
      Globally (WONCA WWPRP)

## Example: FMRI's Mission in Advancing Rural Workforce

- · Researching what we do and what we think we know
  - Evidenced based curricular development
  - Accurate workforce assessments: quantitative and qualitative
  - Community-focused differential workforce development: A
  - validated tool improving recruitment for communities
  - Physician-focused workforce development: Improving the educational "pipeline" of a rural physician workforce
  - Person centered care in the context of family and community

"We must not only do what we know... -but also know what we are doing."















### FMRI: Results and Benefits of Rural Workforce Research - Funded Projects Aligned with FMRI Mission - Relationship Development to Partner Organizations - Visibility at Statewide Level with Partners - Solid Platform for Advocacy

- Sought as Expert Resources for Idaho and Nationally
- National Networking and Opportunities
- Help Meet FMRI Academic Goals for Publishing
- Curriculum and Internal FMRI Development
- Statewide Community Relationships by Funded Onsite Visits
- Direct Value to Communities Statewide: Community Apgar Program
- Increased Relationships to Funding Agencies: Idaho SORH, ORHP, etc.

- Direct Resident Benefits: Curriculum and Workforce
- Faculty Growth and Satisfaction



| Edit Go To Favorites Help